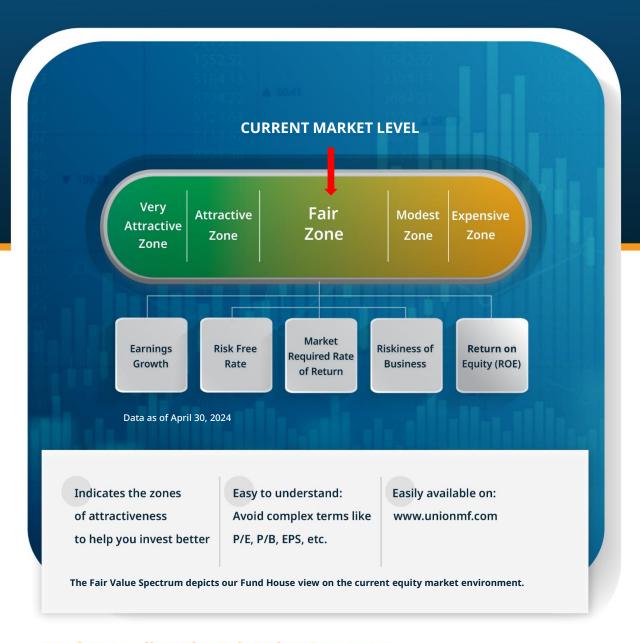

## Fair Value Spectrum

## **Understanding The Fair Value Spectrum**

Source: Union AMC Internal Research, Bloomberg

Disclaimer: Past performance may or may not be sustained in future. The Fair Value Spectrum only depicts our Fund House view on the current equity market environment, and should not be construed as any indication of guaranteed returns or future returns. This information alone is not sufficient and should not be used for the development or implementation of an investment strategy. While utmost care has been exercised while preparing the data, the Sponsors/ Asset Management Company/ Trustee Company/ their associates/ any person connected with it, do not warrant the completeness or accuracy of the information and disclaim all liabilities, losses and damages arising out of the use of this information. The recipients of this material should rely on their investigations and take their own professional advice.